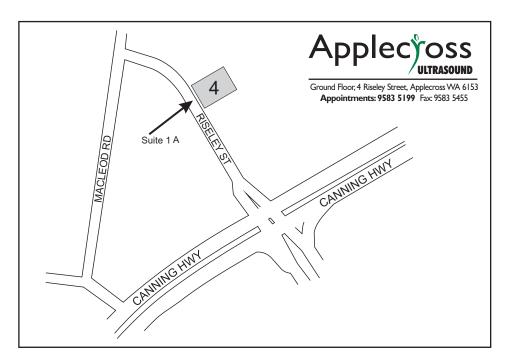

| ULTRASOUND SERVICES®                                                                    | Obstetric /Gynaecological                                                                                                                                                                                                                                                                                                                                                                                               |
|-----------------------------------------------------------------------------------------|-------------------------------------------------------------------------------------------------------------------------------------------------------------------------------------------------------------------------------------------------------------------------------------------------------------------------------------------------------------------------------------------------------------------------|
| APPOINTMENTS Phone: 9583 5199 Fax: 9583 5455 Email: reception@ultrasoundservices.com.au | <ul><li>☐ First Trimester (Gestation Age, Viability)</li><li>☐ First Trimester Screening</li><li>☐ Fetal Anatomy</li></ul>                                                                                                                                                                                                                                                                                              |
| Patient Details                                                                         | ☐ Fetal Growth / Wellbeing ☐ Gynaecological                                                                                                                                                                                                                                                                                                                                                                             |
| Clinical History                                                                        | Vascular  Aorto-iliac Arterial Duplex Study (AAA, Occlusive disease, EVAR surveillance)  Lower limb Arterial Duplex including ABI's (Claudication, Rest Pain, Ulceration)  Lower Limb Venous Incompetence Duplex Study L R (Varicose Veins, Venous Ulcer, Swelling)  Lower Limb Venous Thrombosis Duplex Study (Deep or Superficial Venous Thrombosis only)  Carotid Duplex Study  Renal/Visceral arterial duplex study |
| Referring Doctor Signature Date / /                                                     | General Ultrasound  Abdomen Renal and Bladder Small Parts Thyroid Testis Breast  Musculoskeletal                                                                                                                                                                                                                                                                                                                        |
| URGENT                                                                                  |                                                                                                                                                                                                                                                                                                                                                                                                                         |